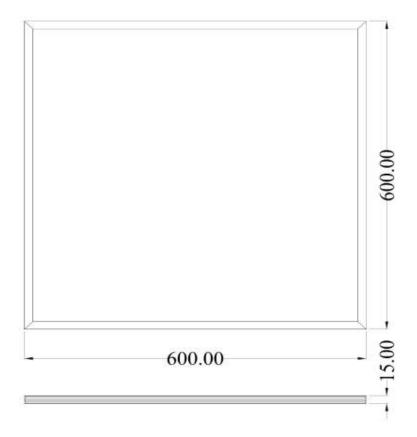

## Product Technical Data

General Informaion **Product Dimensions** 

Lamp Length Heatsink 6063-T5 aluminum alloy 600mm Life Span 50000hr Lamp Width 600mm Lamp Height 15mm

**Light Characteristics** 

Efficacy 73.3lm/W 120 Beam Angle

## Technical Drawing

©2012 U-Tron (Beijing) Electronics Co., LTD

All rights reserved

Specifications are subject to change without notice

15-Feb-12

data subject to change